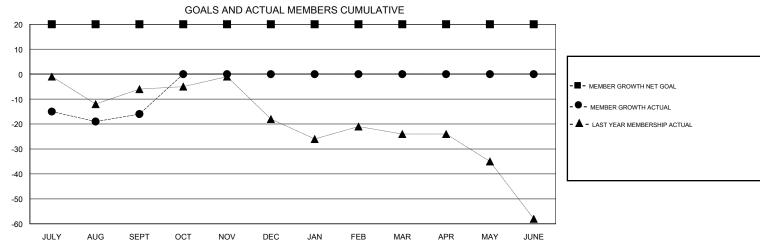

## **LOCATION NEW YORK**

| Clubs                 |               |           |               | Members               |                           |                         |                                              |
|-----------------------|---------------|-----------|---------------|-----------------------|---------------------------|-------------------------|----------------------------------------------|
| RESULTS FOR 2017-2018 |               |           |               | RESULTS FOR 2017-2018 |                           |                         |                                              |
| QUARTER               | NEW CLUB GOAL | NEW CLUBS | DROPPED CLUBS | QUARTER               | MEMBER GROWTH NET<br>GOAL | MEMBER GROWTH<br>ACTUAL | DROPPED MEMBERS ACTUAL (including transfers) |
| JULY/AUG/SEPT         | 1             | 0         | 1             | JULY/AUG/SEPT         | 20                        | 19                      | 35                                           |
| OCT/NOV/DEC           | 0             | 0         | 0             | OCT/NOV/DEC           | 0                         | 0                       | 0                                            |
| JAN/FEB/MAR           | 0             | 0         | 0             | JAN/FEB/MAR           | 0                         | 0                       | 0                                            |
| APR/MAY/JUNE          | 0             | 0         | 0             | APR/MAY/JUNE          | 0                         | 0                       | 0                                            |